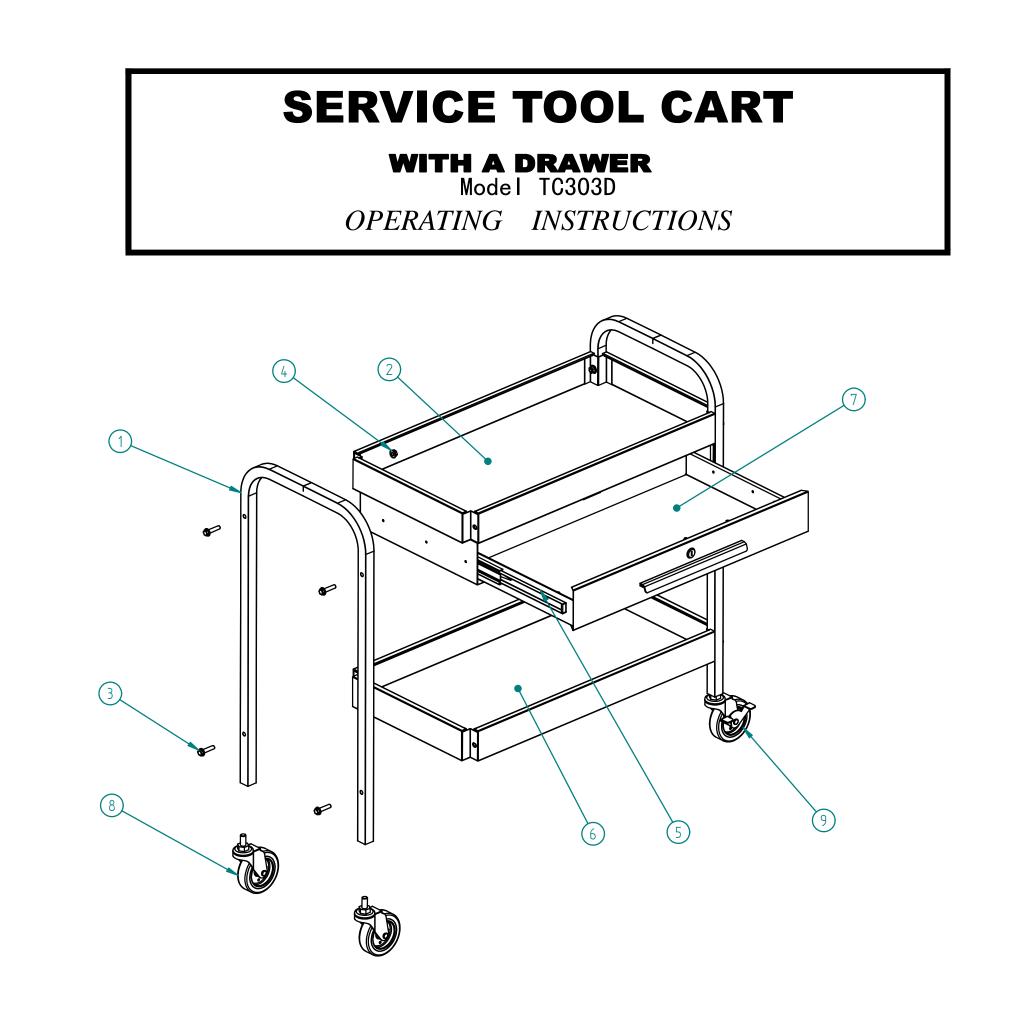

| ITEM | DESCRIPTION  | Q' TY | ITEM | DESCRIPTION              | Q' TY |
|------|--------------|-------|------|--------------------------|-------|
| 1    | PILLAR       | 2     | 6    | TRAY II                  | 1     |
| 2    | TRAY I       | 1     | 7    | DRAWER                   | 1     |
| 3    | BOLT(M8X35)  | 8     | 8    | SWIVEL CASTER            | 2     |
| 4    | NUT          | 8     | 9    | SWIVEL CASTER WITH BRAKE | 2     |
| 5    | DRAWER SLIDE | 2     | 10   |                          |       |